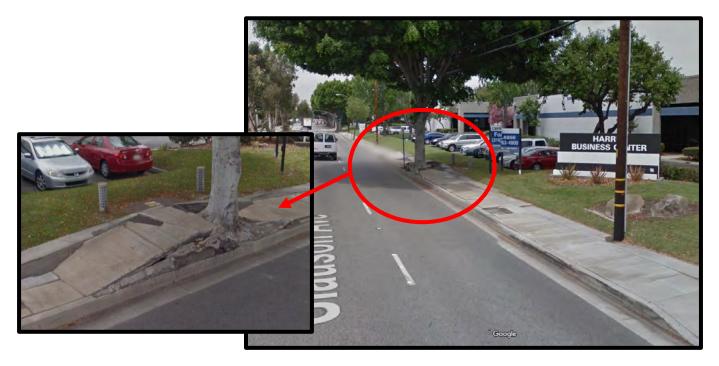

### **BEFORE:**

CITY OF COMMERCE: Slauson Avenue Sidewalk, ADA, and Reforestation Project