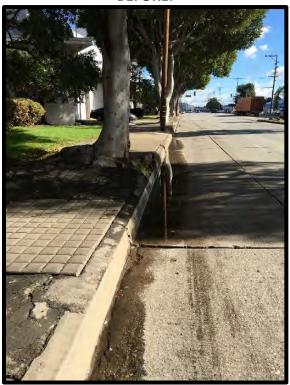

### **BEFORE**

CITY OF COMMERCE: Slauson Avenue Sidewalk, ADA, and Reforestation Project