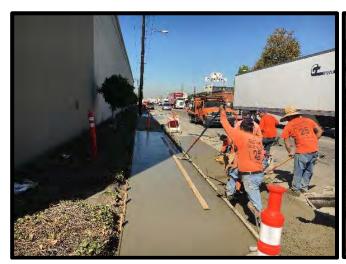

OF COMMERCE: Slauson Avenue Sidewalk, ADA, and Reforestation Project

### **BEFORE:**





CITY OF COMMERCE: Slauson Avenue Sidewalk, ADA, and Reforestation Project

### **BEFORE:**



**AFTER:** 



CITY OF COMMERCE: Slauson Avenue Sidewalk, ADA, and Reforestation Project

### **BEFORE:**





CITY OF COMMERCE: Slauson Avenue Sidewalk, ADA, and Reforestation Project

### **BEFORE:**





CITY OF COMMERCE: Slauson Avenue Sidewalk, ADA, and Reforestation Project

### **BEFORE:**



AFTER:



CITY OF COMMERCE: Slauson Avenue Sidewalk, ADA, and Reforestation Project

### **BEFORE:**





CITY OF COMMERCE: Slauson Avenue Sidewalk, ADA, and Reforestation Project

### **BEFORE:**





CITY OF COMMERCE: Slauson Avenue Sidewalk, ADA, and Reforestation Project

### **PHOTOS DURING CONSTRUCTION**