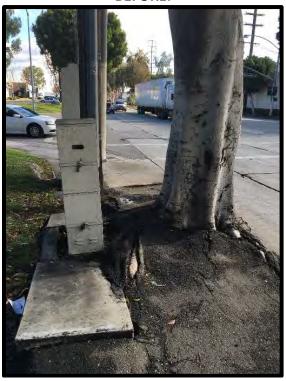

### **BEFORE:**

CITY OF COMMERCE: Slauson Avenue Sidewalk, ADA, and Reforestation Project