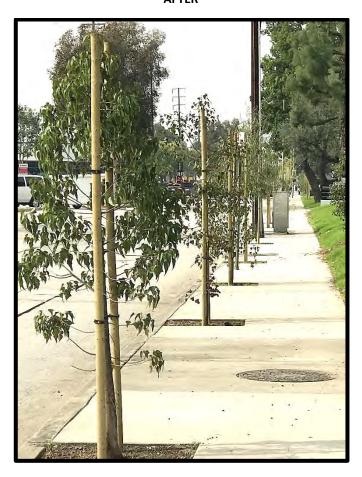

### **BEFORE:**

**AFTER:** 

CITY OF COMMERCE: Slauson Avenue Sidewalk, ADA, and Reforestation Project