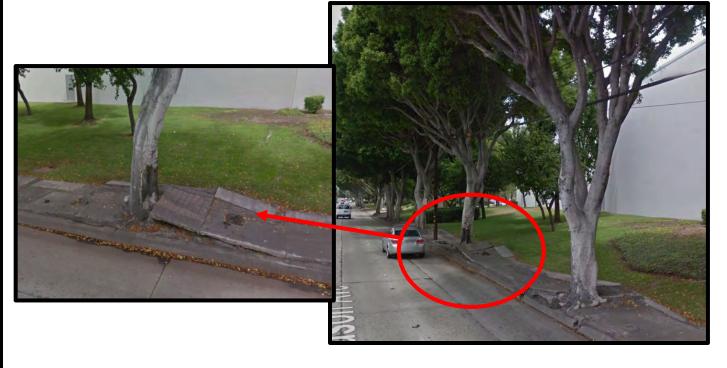

### **BEFORE**

CITY OF COMMERCE: Slauson Avenue Sidewalk, ADA, and Reforestation Project