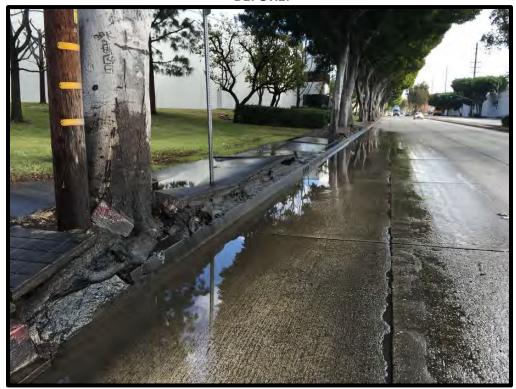

### **BEFORE:**

CITY OF COMMERCE: Slauson Avenue Sidewalk, ADA, and Reforestation Project