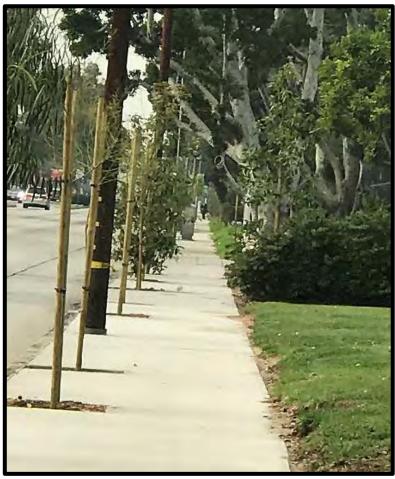

### **BEFORE:**

**AFTER:** 

CITY OF COMMERCE: Slauson Avenue Sidewalk, ADA, and Reforestation Project