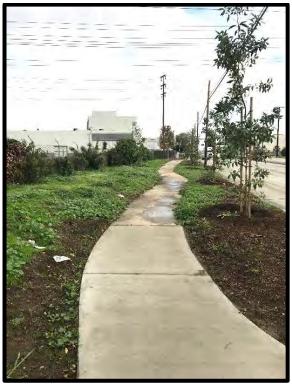

# **BEFORE**

**AFTER** 

CITY OF COMMERCE: Slauson Avenue Sidewalk, ADA, and Reforestation Project