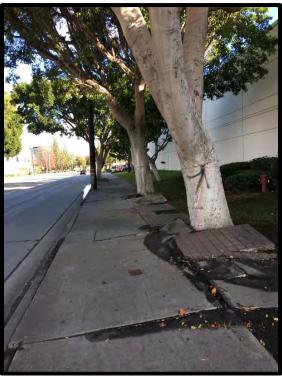

### **BEFORE:**

CITY OF COMMERCE: Slauson Avenue Sidewalk, ADA, and Reforestation Project