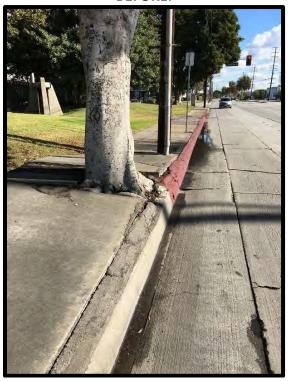

### **BEFORE:**

CITY OF COMMERCE: Slauson Avenue Sidewalk, ADA, and Reforestation Project