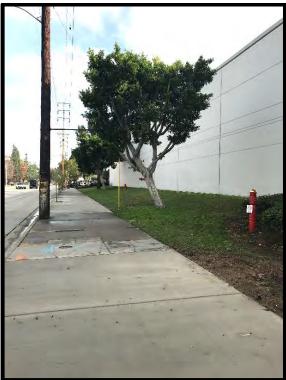

### **BEFORE:**

CITY OF COMMERCE: Slauson Avenue Sidewalk, ADA, and Reforestation Project