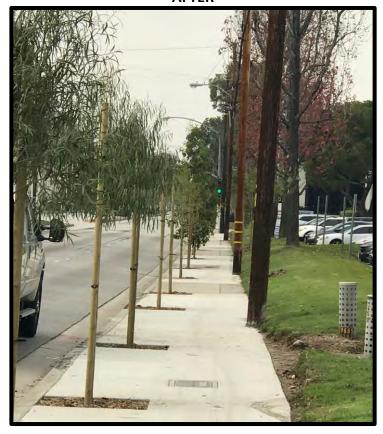

### **BEFORE:**

**AFTER:** 

CITY OF COMMERCE: Slauson Avenue Sidewalk, ADA, and Reforestation Project