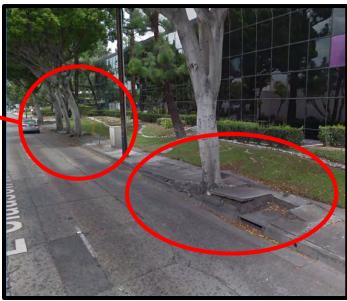

### **BEFORE:**

CITY OF COMMERCE: Slauson Avenue Sidewalk, ADA, and Reforestation Project