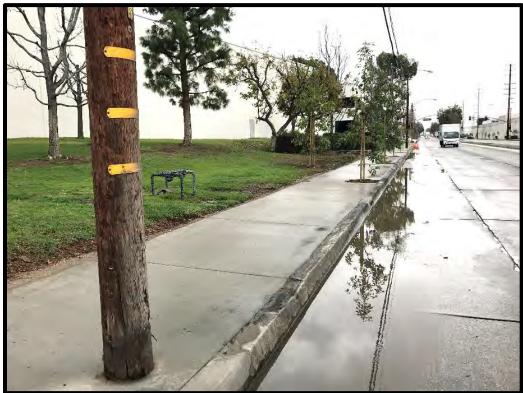

### **BEFORE:**

**AFTER:** 

CITY OF COMMERCE: Slauson Avenue Sidewalk, ADA, and Reforestation Project