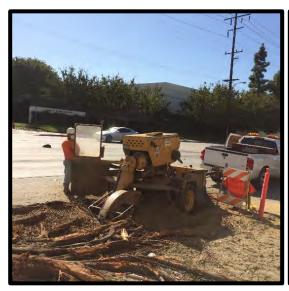

ERCE: Slauson Avenue Sidewalk, ADA, and Reforestation Project

### **BEFORE:**





CITY OF COMMERCE: Slauson Avenue Sidewalk, ADA, and Reforestation Project

### **BEFORE:**



**AFTER:** 



CITY OF COMMERCE: Slauson Avenue Sidewalk, ADA, and Reforestation Project

### **BEFORE:**





CITY OF COMMERCE: Slauson Avenue Sidewalk, ADA, and Reforestation Project

### **BEFORE:**





CITY OF COMMERCE: Slauson Avenue Sidewalk, ADA, and Reforestation Project

### **BEFORE:**



AFTER:



CITY OF COMMERCE: Slauson Avenue Sidewalk, ADA, and Reforestation Project

### **BEFORE:**





CITY OF COMMERCE: Slauson Avenue Sidewalk, ADA, and Reforestation Project

### **BEFORE:**





CITY OF COMMERCE: Slauson Avenue Sidewalk, ADA, and Reforestation Project

### **PHOTOS DURING CONSTRUCTION**