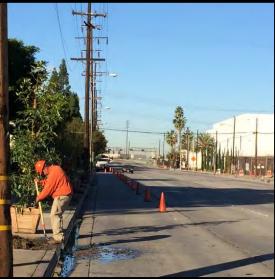

### **BEFORE**

Page **1** of **11** 

CITY OF COMMERCE: Slauson Avenue Sidewalk, ADA, and Reforestation Project

### **BEFORE**

CITY OF COMMERCE: Slauson Avenue Sidewalk, ADA, and Reforestation Project